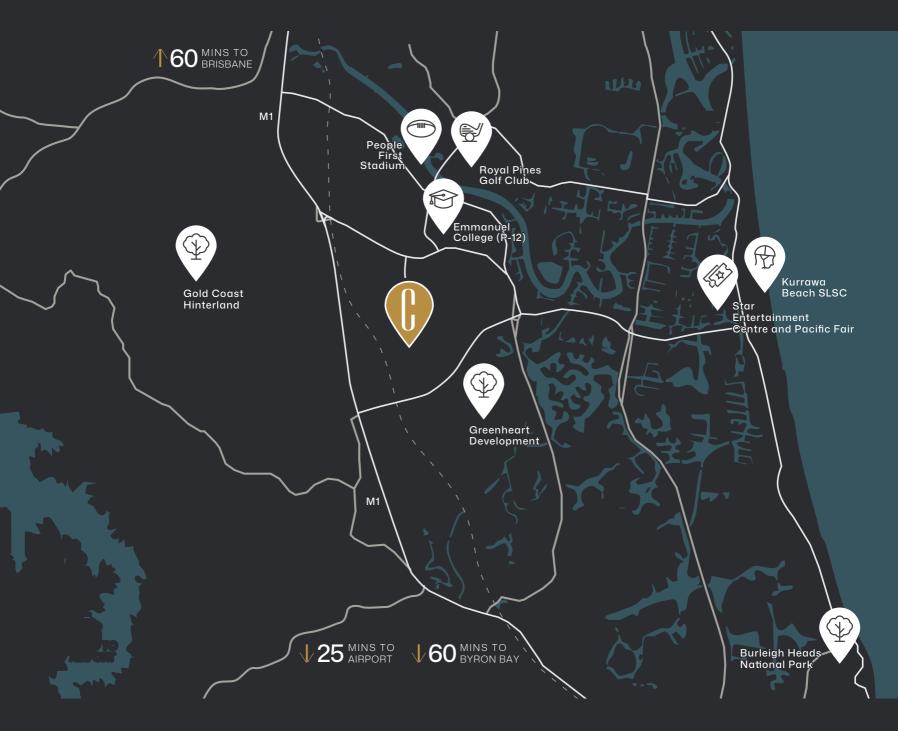

### A life connected

18 holes with your favourite four. Retail therapy. The weekly shop. Or just another day of 9-5. Life at Cumulus places you at the centre of it all. There are major shopping centres to tick off your list.

And, with ten golf courses all within five kilometres of home, the Pacific and the M1 motorways even closer, you can head to work or play with ease.

### A life connected

At Cumulus, you're connected to the rich recreation, retail and entertainment offerings of Australia's sixth-largest and fastest-growing city. Located centrally on the Gold Coast, you'll enjoy convenient access to all this world-famous region has to offer.