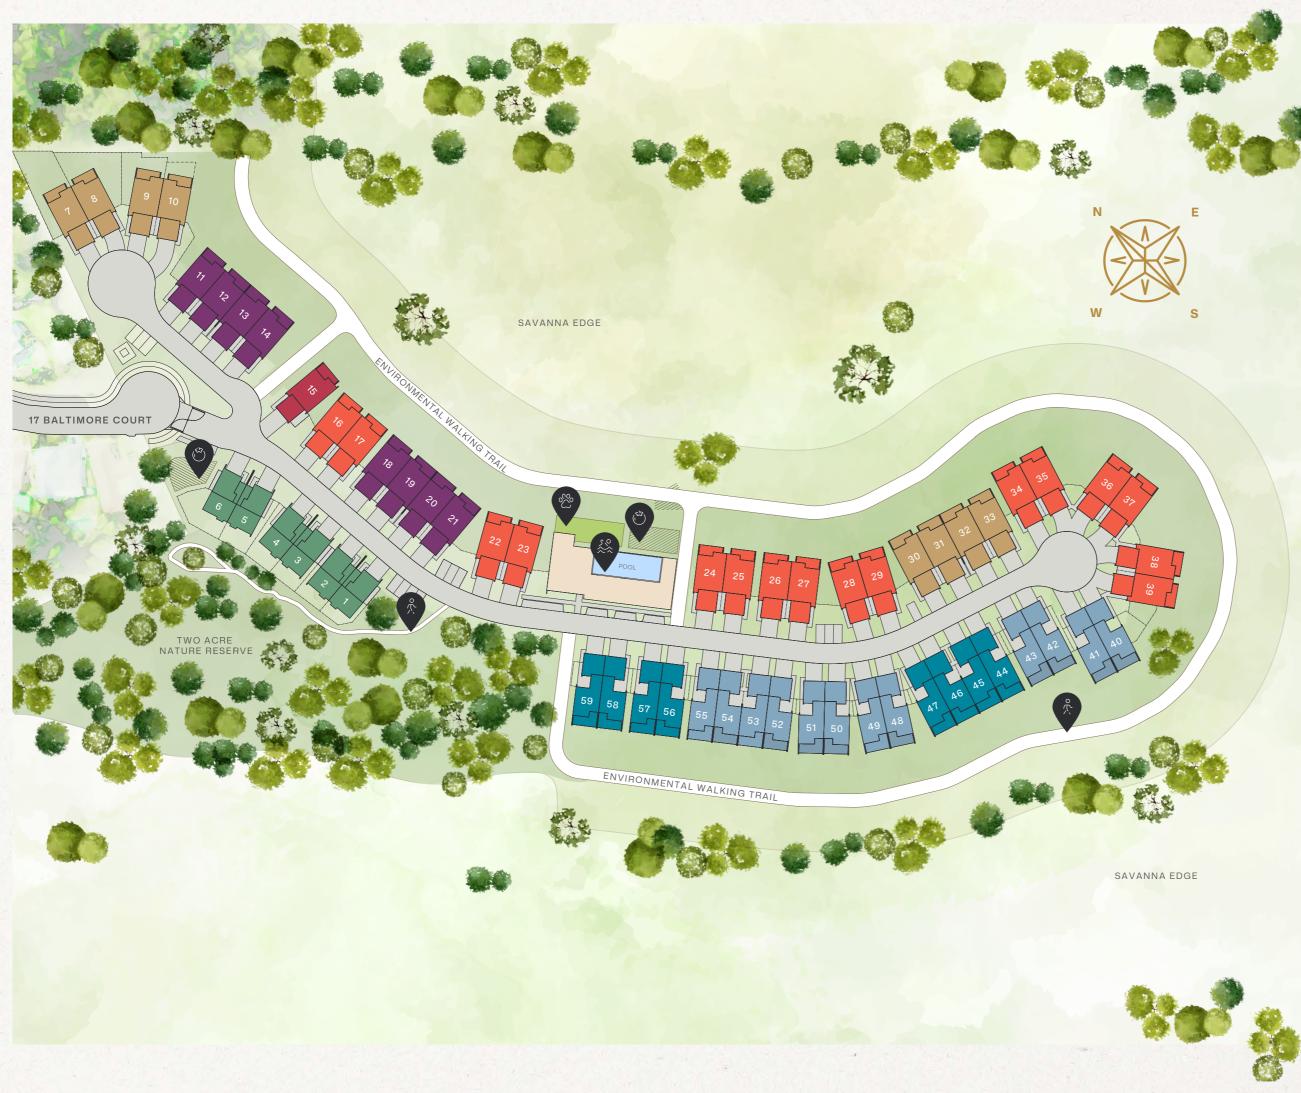

#### **Skyline Collection** VILLAS 1-6

Skyline Grand Villas embrace sea change or downsizing lifestyles. Embedded against the nature reserve, these beautifully designed villas connect luxury & nature. Perched high amongst the trees, neighbourhood views & sea horizon glimpses are yours to enjoy.

#### **Canopy Collection** VILLAS 7-10

Architect designed for large families, Canopy Villas are spacious and located on a cul de sac offering privacy & neighbourly interaction. Facing a protected black she oak forest, nature will always feel close to home.

Savanna Collection VILLAS 11-14, 18-21

Generous living area

2 Cars

Savanna Collection villas offer penultimate vistas across the savanna landscape to the Broadbeach city horizon. Elevate your family lifestyle with lots of room to move and big sky views.

3 Bedrooms

2.5 Bathrooms

a 2 Cars

4 Bedrooms

2.5 Bathrooms

#### **Broadview Collection** VILLAS 16, 22-29, 34-39

With an elevated level of luxury fixtures and fittings, Broadview Villas cater to those who enjoy space, quality and views to the Broadbeach city horizon. Broadview Villas are unique with two floors and two master bedrooms with ensuites. The home design provides flexibility as family needs grow.

4 Bedrooms

2 Cars