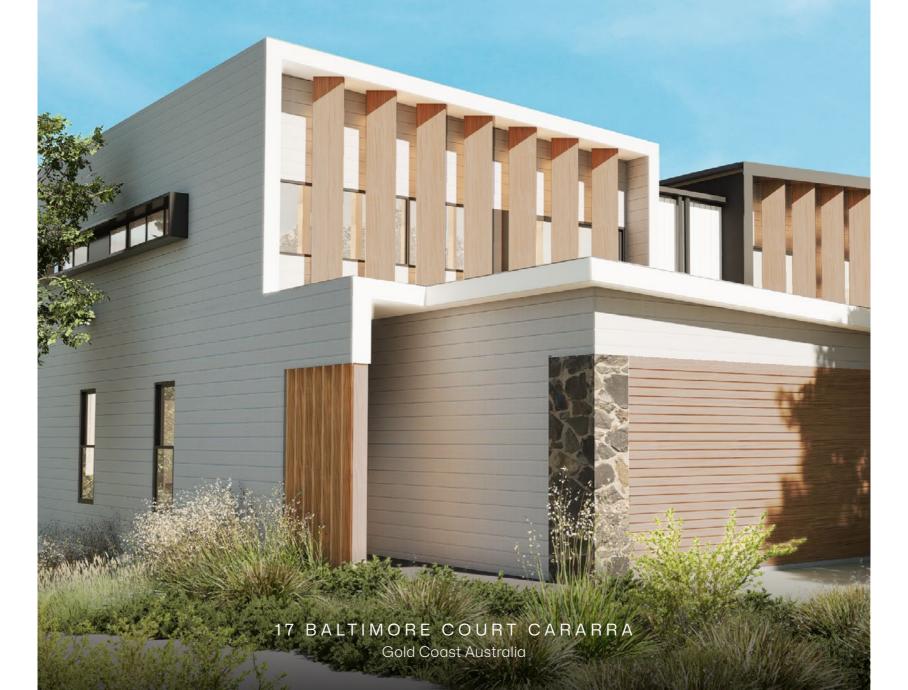

## CUMULUS

GRAND VILLAS

Life at Cumulus on the Gold Coast will connect you with the things you love.

From your Grand Villa overlooking 250 hectares of nature, views to the ocean or mountains will frame your days and nights. All with the amenity and security only a private luxury neighbourhood can provide. Cumulus offers you and your family uniquely-connected living surrounded by big seasons and big skies.

## NATURALLY CONNECTED

Each Cumulus Grand Villa is elevated above the landscape and designed to embrace the wonderful natural setting and regional vistas. BDA Architecture's vision for a strong connection to nature is visible in every Grand Villa. Expansive windows frame mountains, trees, or raised nature reserve views immersing you in beauty. Here, wide open views of nature's rhythm, textures and colours create a luxurious blend of indoor and outdoor experiences.

## INFINITY HORIZONS

The built form at Cumulus celebrates and elevates Mother Nature's beauty. From the Grand Villas, to the Recreational Centre with its pool and Infinity Terrace – you'll bask in raised views, wide skies and the savanna's open spaces. Your moments here with friends and family will be lifted by the beauty and calm of the views from the Cumulus ridgeline. BDA Architecture has achieved a design that simultaneously celebrates nature and luxury – with plenty of room to breathe.