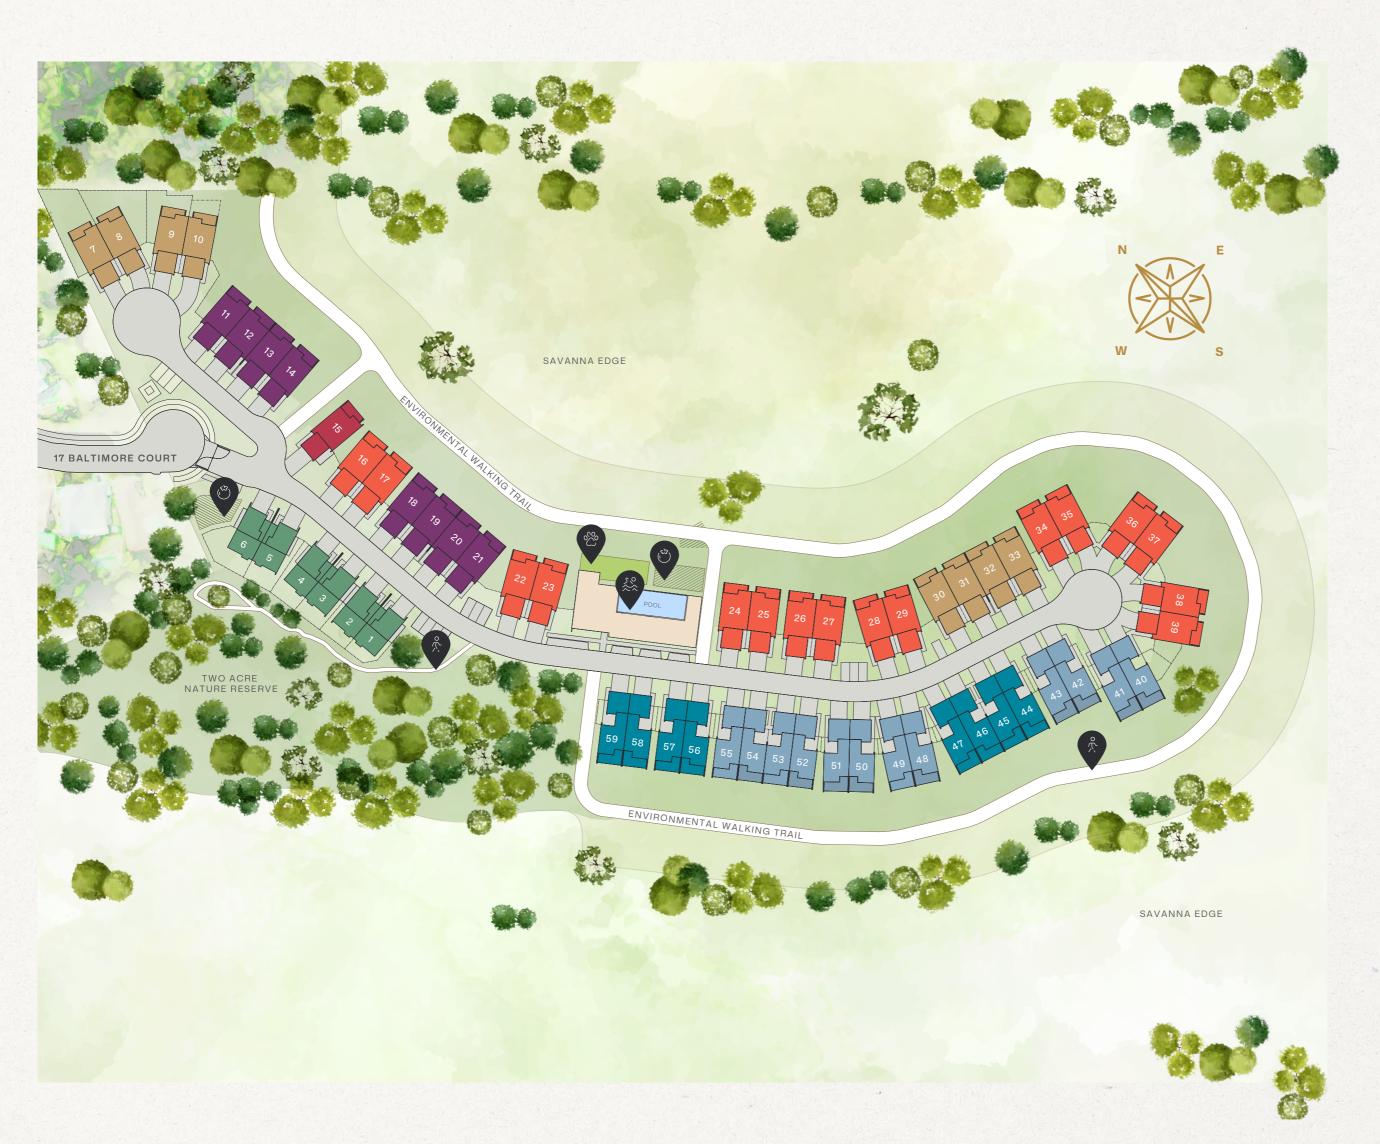

- Skyline Collection (Villa 1 6)
- Canopy Collection (Villa 7 0)
- Savanna Collection (Villa 11 14, 18 21)
- Broadview House (Villa 15)
- Broadview Villas (Villa 16 17, 22 29, 34 -39)
- Infinity Terrace
- A Pool
- Walking trail
- Fenced off leash dog park
- © Community garden

### **Skyline Collection**

VILLAS 1-6

Skyline Grand Villas embrace sea change or downsizing lifestyles. Embedded against the nature reserve, these beautifully designed villas connect luxury & nature. Perched high amongst the trees, neighbourhood views & sea horizon glimpses are yours to enjoy.

Generous living area

2.5 Bathrooms

**Canopy Collection** VILLAS 7-10

Architect designed for large families, Canopy Villas are spacious and located on a cul de sac offering privacy & neighbourly interaction. Facing a protected black she oak forest, nature will always feel close to home.

Generous living area

4 Bedrooms

a 2 Cars

Savanna Collection

VILLAS 11-14, 18-21

Savanna Collection villas offer penultimate vistas across the savanna landscape to the Broadbeach city horizon. Elevate your family lifestyle with lots of room to move and big sky views.

4 Bedrooms

2.5 Bathrooms

### **Broadview Collection**

VILLAS 16, 22-29, 34-39

With an elevated level of luxury fixtures and fittings, Broadview Villas cater to those who enjoy space, quality and views to the Broadbeach city horizon. Broadview Villas are unique with two floors and two master bedrooms with ensuites. The home design provides flexibility as family needs grow.

a 2 Cars

Generous living area