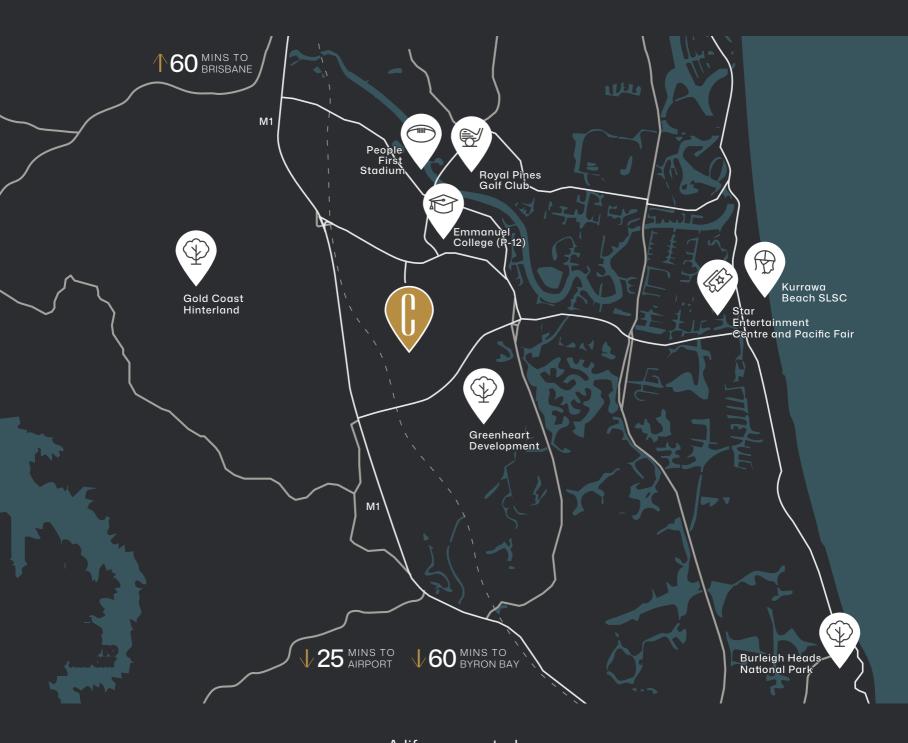

### A life connected

At Cumulus, you're connected to the rich recreation, retail and entertainment offerings of Australia's sixth-largest and fastest-growing city. Located centrally on the Gold Coast, you'll enjoy convenient access to all this world-famous region has to offer.

And, with ten golf courses all within five kilometres of home, the Pacific and the M1 motorways even closer, you can head to work or play with ease.

### A life connected

18 holes with your favourite four. Retail therapy. The weekly shop. Or just another day of 9-5. Life at Cumulus places you at the centre of it all. There are major shopping centres to tick off your list.

### **Enchanted evenings**

Sundowners with your neighbours. The best fish and chips at Broadbeach or fine dining at Star Casino. Evenings and nights are full. With space to entertain indoors and out in your Cumulus Grand Villa, or at the Infinity Terrace pool deck. Staying in or heading out, the choice is yours.